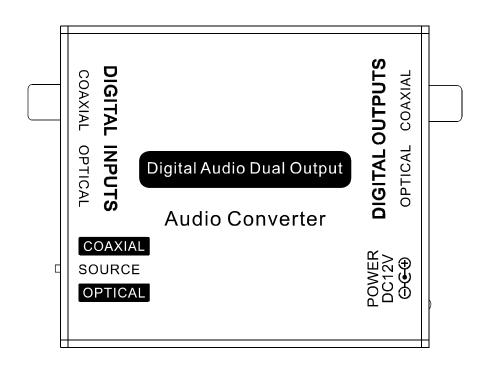

## **Features**

- 1. Supports two-way conversion: Coaxial to Toslink or Toslink to Coaxial.
- 2. Supports multichannel audio.
- 3. Select one input from Coaxial or Toslink input ports, and send S/PDIF audio signal to both Coaxial and Toslink output ports simultaneously.

# **Specifications**

- 1. Input: 1 x Coaxial RCA Jack & 1 x Toslink (optical fiber) port
- 2. Output: 1 x Coaxial RCA Jack & 1 x Toslink (optical fiber) port
- 3. Coaxial RCA Input impedance: 75 ohms
- 4.DC Input Connector: 5.5 x 2.1 x 9.5 mm
- 5.DC Input Voltage/Polarity: 12V /Center positive
- 6.Dimensions:88.4L x 64.5W x 29H mm
- 7. Weight: 54 g (adaptor not included)